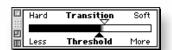

### **COMPLETE USER CONTROL**

Easily select the softness and threshold for precise control over the mask's edge. Adjust the size and softness of the masking brush. **POWERFUL MASK GENERATION** — Create professional-quality masks for image composition, isolations, color corrections, complex selections and more.

**TOTAL EDGE CONTROL** — Adjust the softness of the mask's edge, change the brush size, or fine-tune the threshold of the keep colors with easily accessible keyboard shortcuts.

MULTIPLE UNDO / REDO — Reliable, multiple, progressive undo and redo creates timesaving shortcuts and help protect your work against unwanted changes.