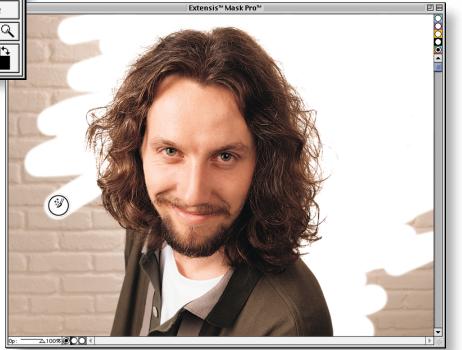

With Extensis Mask Pro, even the most difficult images become easier to mask leaves, grass, even hair! Use eyedroppers to select which colors to keep (the hair) and which colors to drop (the background). Then smoothly mask away the drop colors. With total control over the color and brush softness, plus multiple undos and redos, you have the freedom to mask perfectly every time.

## NAVIGATOR WINDOW

Navigate complex images easily with zoom and pan controls.

|  | 🗆 🗄 Keep 🗄 🖻 🗏 |  |   |    |  | 🗆 🗄 Drop 🗄 🖥 |  |   |
|--|----------------|--|---|----|--|--------------|--|---|
|  | 0              |  |   | -  |  | 0            |  |   |
|  |                |  |   |    |  |              |  |   |
|  |                |  |   | -  |  |              |  |   |
|  | 8              |  | 亩 | 47 |  | 8            |  | 亩 |
|  |                |  |   |    |  |              |  | _ |

## KEEP AND DROP

which colors you keep and which colors you mask away.