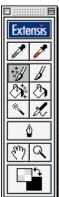

- Precision tools for professional results. Easily mix and match tools and adjust settings for the accuracy you need.
- Innovative color matching technology slashes the time it takes to create professional-quality image masks right in Adobe Photoshop.
- Create high quality prepress-ready images without jaggies.
  Smooth vector clipping paths apply instantly for problem-free printing.
- Gain complete control over the masking process with keep/drop color selections, edge softness, brush sizes, multiple undo/redo and more.
- Quickly and easily create image cutouts and selections for optimal web designs, composites, isolations, color corrections and more.

## **PRECISION TOOLS**

Easily mix and match tools and adjust settings for the accuracy you need.

COMPREHENSIVE TOOL COLLECTION —

Mix and match tools for ultimate precision.

Standard Brush – Paint indistinct boundaries or remove unwanted details.

**Airbrush** – Paints soft-edged strokes on an image.

**Magic Fill** – Easily patches holes or removes stray pixels left in the mask.

 $\ensuremath{\textbf{Bucket Fill}}$  – Instantly fills closed areas in the mask.

Magic Wand – Allows for intelligent selections based on the color matching technology.

 $\label{eq:period} \begin{array}{l} \mbox{Pen Tool} - \mbox{Draw straight or curved line} \\ \mbox{segments.} \end{array}$ 