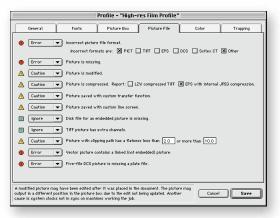

### CUSTOM PROFILES

Set three different levels of reporting for over fifty potential problems.

JOB JACKET — Provides immediate access to the powerful preflighting functions of Preflight Pro. The familiar interface of the industry-standard job jacket lets users of any skill level track every detail of projects as they progress through the workflow.

#### **CUSTOMIZABLE INSPECTION PROFILES —**

Create custom inspection profiles based on individual document needs. Set three different levels of reporting — error, caution, or ignore — for over fifty potential problems. Share profiles with your clients to ensure their documents output correctly.