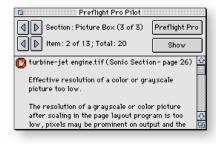

#### **PILOT**

Works like a spell-checker to help you correct problems immediately in QuarkXPress.

**PILOT** — Like a spell-checker, the Pilot takes you directly in QuarkXPress to find problems, suggests intelligent solutions and lets you immediately fix the problem.

**COLLECTION** — Collect every element of the job, including embedded fonts, to be completely prepared for final output. Compress job files into one or several archives for quick and easy transfer.