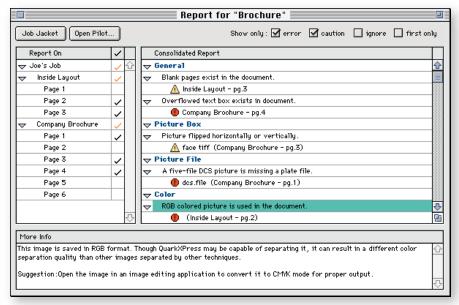

#### REPORT WINDOW

Concise, instructive reporting in one click.

**REPORTING** — Concise, instructive and easy to read, the report is completely flexible. View the entire job or any combination of files, pages and elements. Select from three levels of reporting errors.