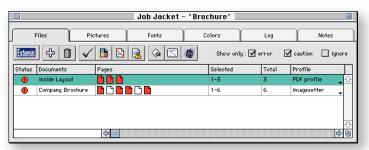

#### JOB JACKET

A familiar interface provides users of all skill levels fast access to everything needed to successfully manage the workflow.

### CUSTOM PROFILES

Set three different levels of reporting for over fifty potential problems.

JOB JACKET — Provides immediate access to the powerful preflighting functions of Preflight Pro. The familiar interface of the industry-standard job jacket lets users of any skill level track every detail of projects as they progress through the workflow.